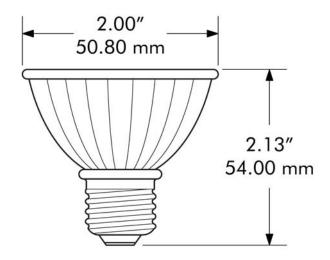

#### **Dimensions**

| Maximum Overall Length (MOL) | 2.13" (54.00mm) |
|------------------------------|-----------------|
| Bulb Diameter (DIA)          | 2.00" (50.80mm) |