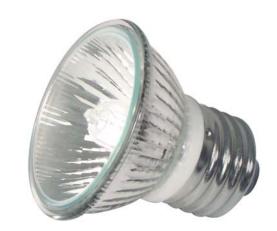

# 50W MR16 Medium Base Xenon Lamp

#### Product No. LMP16XE26AC50B

# Description

An MR16 line voltage multi-faceted reflector xenon lamp, with clear cover. Runs cooler and lasts longer than halogen. For use in track or recessed fixtures.

## **General Characteristics**

| Lamp Type  | Line Voltage Xenon |
|------------|--------------------|
| Bulb Size  | MR16               |
| Base       | Medium base (E26)  |
| Wattage    | 50W                |
| Voltage    | 120V AC            |
| Rated Life | 2,500 hours        |
| Reflector  | Aluminum           |
|            |                    |