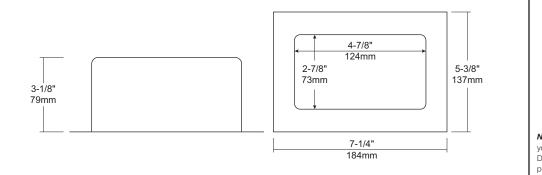

## **Features**

**General Features** 

**WL-VBE** 

**Recessed Lighting** 

The body is constructed from a membrane with flat flange all around to better enclose fixture from insulation. Rated max. 90°C.

## Description

Vapour barrier extender for use with DazzLED LED wall lights in insulated exterior wall applications to prevent moisture from entering into the fixture.

**Notes:** For additional options please consult your Liteline representative. Due to our continued efforts to improve our products, product specifications are subject to change without notice.