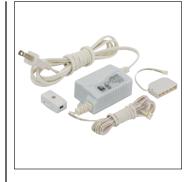

## **Electrical Performance**

This desktop LED driver provides a maximum of 24 watts at 12V DC constant voltage. Class 2 driver accommodates inputs of 100-240V with input frequency of 50/60Hz. A 6' SPT-2 power cord and a rotary switch are provided with driver. Suitable for indoor applications.

#### Linkage

With a 5 port wiring hub with polarized connectors and 75" lead.

#### Mounting

Driver case features side tabs with mounting screw holes to allow mounting of driver in under cabinet applications.