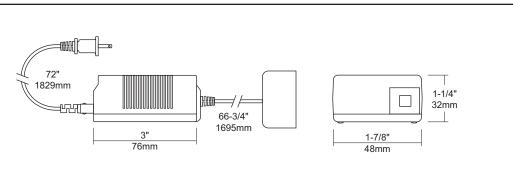

## **Electrical Performance**

This desktop LED driver provides a maximum of 24 watts at 12V DC constant voltage. Class 2 driver accommodates inputs of 100-240V with input frequency of 50/60Hz. A 6' SPT-2 power cord and a rotary switch are provided with driver. Suitable for indoor applications.

#### Linkage

With a 5 port wiring hub with polarized connectors and 75" lead.

#### Mounting

Driver case features side tabs with mounting screw holes to allow mounting of driver in under cabinet applications.