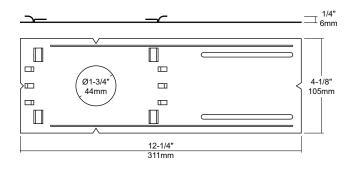

#### General

Constructed from galvanized steel, this new construction pre-mounting plate is used to mount LED wall lights (WLFLR(S) WLTDR(S)). Included with mounting tabs for vapour barrier extender (WL-VBE sold separately), wiring clips to secure LVT wiring installations and support groves to prevent the plate from warping or bending when installing fixtures.

#### Mounting

Mounting plate provided with tracks for precise location of luminaire between two adjacent studs. Alignment notches on plate help control mounting height when aligning multiple plates.