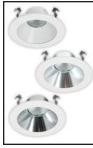

#### Description

The RTML-224R is a 4" round trim for use with 4" LED housings. It includes a lens to provide an airtight architecture, making it suitable for wet locations.

#### Reflector

- Precision spun aluminum.
- Multi-faceted top reflector to enhance light distribution.
- Top reflector available in two beam spreads: Narrow (25°) and Wide (45°).
- Lower reflector available in three colours: White (WH), Clear (CL) and Haze Clear (HC).

#### **Trim Ring**

- Precision spun painted steel.
- Available in two colours: White Metal (WH) and Brushed Nickel (BN).