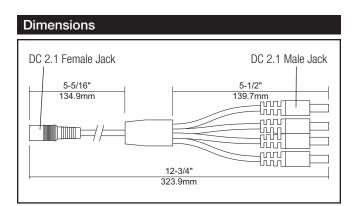

#### Description

LED-SP-4 is a 4 way DC splitter harness. The LED-SP-4 is designed for use with all 24V LED tape and strip lights provided with DC 2.1 connectors. Available in White colour. For indoor use only..

### **Features & Benefits**

- 24V DC.
- Connects up to 4 LED tape/strip runs from one driver.
- One 2.1 DC female jack (for connection to driver or hardwire box).
- Four 2.1 DC male jacks (for connection to fixture).
- Easy wiring no splicing or wire nuts required.
- Each male jack provided with protective caps to prevent short-circuit.