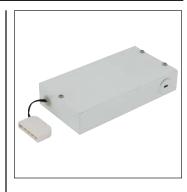

## Description

The LED-HWB12-WH is a 12 watt hardwire box for use with 12V DC LED puck lights, LED strip and tape for undercabinet and cove lighting requirements. The LED-HWB12-WH meets code for field hardwire installation.

#### **Hardwiring Configuration**

Three 7/8" knockouts on the outer box provides flexibility in positioning and in-line installation. The included quickconnect push-in terminals provides for easy installation – no splicing or wire nuts required.

#### Linkage

With a 5 port wiring hub with polarized connectors and  $6\frac{1}{2}$  lead, the hardwire box is capable of running up to 5 pucks (1.8W each) from attached port. Maximum distance between pucks is 52".