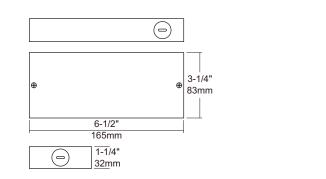

#### Linkage

With a 5 port wiring hub with polarized connectors and  $6\frac{1}{2}$  lead, the hardwire box is capable of running up to 5 pucks (1.8W each) from attached port. Maximum distance between pucks is 52".

#### **Hardwiring Configuration**

Three 7/8" knockouts on the outer box provides flexibility in positioning and in-line installation. The included quickconnect push-in terminals provides for easy installation – no splicing or wire nuts required.