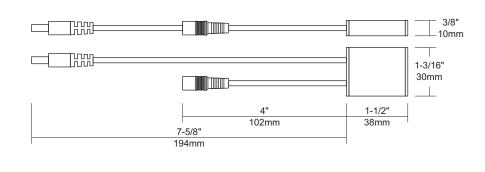

#### Power Load

24V LED tape and strip lights can be attached to the LED touch dimmer with a maximum load of 72 watt.