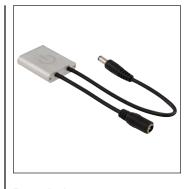

# Description

The LED touch dimmer uses a touch technique allowing it to function as an on/off switch and a dimmer. Used to dim 24V DC LED tape and strip lights.

**Notes:** Accessories should be ordered separately. For additional options please consult your Liteline representative. Due to our continued efforts to improve our products, product specifications are subject to change without notice.

#### Compatibility

The LED touch dimmer can be used with all 24V DC LED tape and strip lights equipped with a 2.1 DC Jack.

#### **Power Input**

The LED touch dimmer accommodates all 24V LED drivers equipped with a 2.1 DC Jack. Not for use with dimmable drivers.