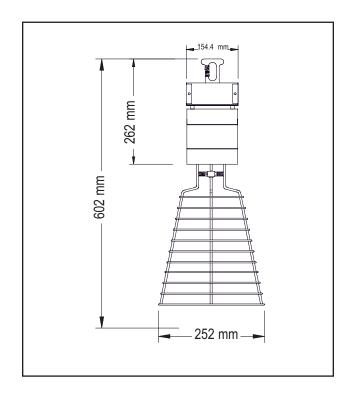

# Dimensions & Ordering Guide

## Model

## Description

JB-400-MH-MT

400W MH lamp energy saving flood light designed for indoor applications.