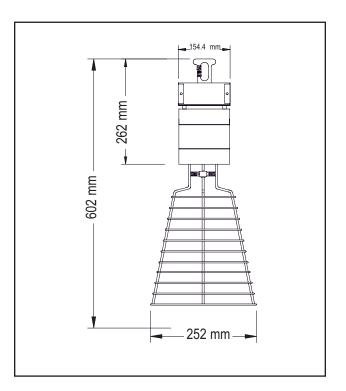

JOB SITE HID SERIES

JB-400-HPS-MT



PROJECT Canadalite.com

FIXTURE TYPE

MODEL

LAMP

CONTACT/TELEPHONE 1(888)887-7038

# Specifications

#### Description

Job Site HID equipped with lamp and wire guard. 120/277/347V Input, prewired for 347V.

### Lamp Wattage / Type

• Supplied with 400W HPS lamp.

### Features

- Designed for commercial applications.
- Fast and easy mounting to reduce installation costs.

#### Electrical

- HID ballast, class "H" insulation, available as normal power factor with 120V input.
- Capable of starting from -20°C.
- 40-in power cord.

# **Dimensions & Ordering Guide**

Model JB-400-HPS-MT

## Description

400W HPS lamp energy saving flood light designed for indoor applications.



Listings



LITELINE CORPORATION

8 Abacus Road, Brampton, Ontario, Canada L6T 5B7 Tel: 416-996-1856 • Fax: 905-794-1990 / 1-888-738-9736 E-mail: sales@liteline.com • Website: www.liteline.com Product specifications subject to change without notice.