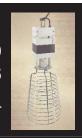

#### Description

Job Site HID equipped with lamp and wire guard. 120/277/347V Input, prewired for 347V.

### Lamp Wattage / Type

• Supplied with 400W HPS lamp.

#### Electrical

- HID ballast, class "H" insulation, available as normal power factor with 120V input.
- Capable of starting from -20°C.
- 40-in power cord.