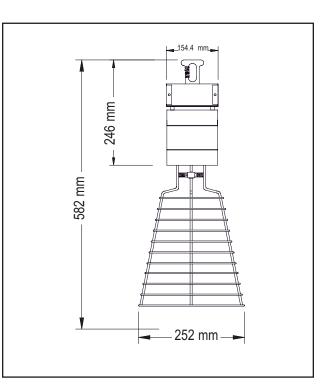

JOB SITE HID SERIES

JB-250-HPS-MT

Model

JB-250-HPS-MT

**PROJECT Canadalite.com** 

FIXTURE TYPE

MODEL

**Dimensions & Ordering Guide** 