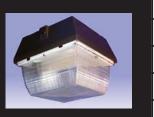

## **Description**

Indoor ceiling mounted small size security light, CUL listed for damp location. Designed for garage or indoor applications. 100W High Pressure Sodium for 120V application.

#### **Features**

- · Designed for commercial applications.
- · Fast and easy mounting to reduce installation cost.
- UV stabilized polycarbonate diffuser gives strength against breakage.
- · Powder coated steel reflector provides low glare visibility.

## Housing

- Die-cast aluminum housing designed for maximum heat dissipation.
- · Low profile design to give maximum underside clearance
- · Electrostatic powder finish in bronze and white.