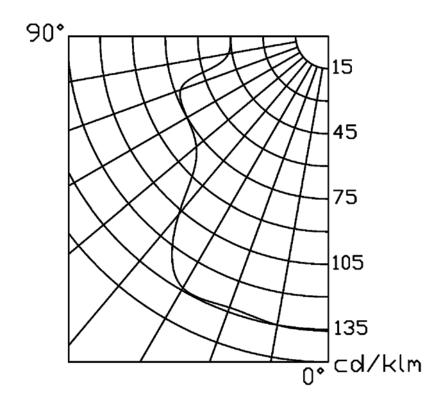

# **Specifications**

## **Description**

Indoor ceiling mounted small size security light, CUL listed for damp location. Designed for garage or indoor applications. 100W High Pressure Sodium for 120V application.

## Lamp Wattage / Type

• Supplied with 100W clear medium base, B17 HPS.