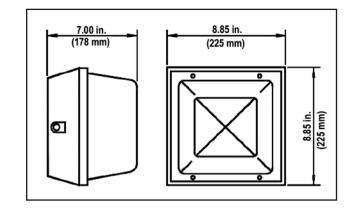

## **Dimensions & Ordering Guide**

#### Model

CMS-100-HPS-120-BR CMS-100-HPS-120-WH

## **Description**

Bronze Housing White Housing

 100W 120V HPS ceiling mount security light designed for indoor damp location applications