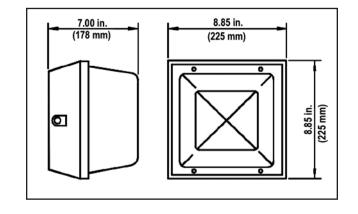

eatures**

- · Designed for commercial applications.
- · Fast and easy mounting to reduce installation cost.
- UV stabilized polycarbonate diffuser gives strength against breakage.
- · Powder coated steel reflector provides low glare visibility.

## Housing

- Die-cast aluminum housing designed for maximum heat dissipation.
- · Low profile design to give maximum underside clearance
- · Electrostatic powder finish in bronze and white.

## Electrical

- HID ballast, class "H" insulation, available as normal power factor with 120V input.
- · Capable of starting from -20°C.

## **Dimensions & Ordering Guide**

#### Model

CMS-070-HPS-120-BR CMS-070-HPS-120-WH

# Description

Bronze Housing White Housing

 70W 120V MH ceiling mount security light designed for indoor damp location applications



## Listings



#### LITELINE CORPORATION

8 Abacus Road, Brampton, Ontario, Canada L6T 5B7 Tel: 416-996-1856 • Fax: 905-794-1990 / 1-888-738-9736 E-mail: sales@liteline.com • Website: www.liteline.com

Product specifications subject to change without notice.



# CMS-070-HPS-120

# CEILING MOUNTED SECURITY LIGHTING INDOOR SMALL SIZE



# Listings



### LITELINE CORPORATION