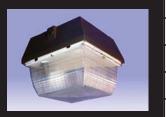

## **Description**

Indoor ceiling mounted small size security light, CUL listed for damp location. Designed for garage or indoor applications. 70W High Pressure Sodium for 120V application.

# Description

Bronze Housing White Housing

 70W 120V MH ceiling mount security light designed for indoor damp location applications