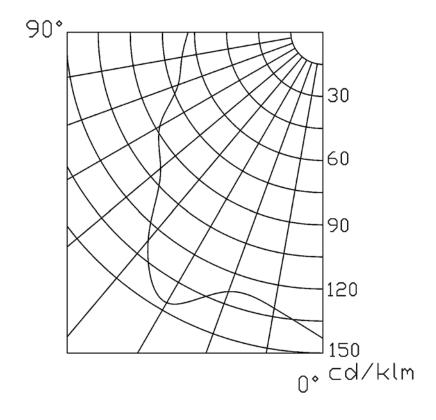

ile design to give maximum underside clearance
- · Electrostatic powder finish in bronze and white.

## Electrical

- HID ballast, class "H" insulation, available as normal power factor with 120V input.
- · Capable of starting from -20°C.

## **Dimensions & Ordering Guide**

#### Model

CMS-070-HPS-120-BR CMS-070-HPS-120-WH

# Description

Bronze Housing White Housing

 70W 120V MH ceiling mount security light designed for indoor damp location applications



## Listings



#### LITELINE CORPORATION

8 Abacus Road, Brampton, Ontario, Canada L6T 5B7 Tel: 416-996-1856 • Fax: 905-794-1990 / 1-888-738-9736 E-mail: sales@liteline.com • Website: www.liteline.com

Product specifications subject to change without notice.



# CMS-070-HPS-120

# CEILING MOUNTED SECURITY LIGHTING INDOOR SMALL SIZE



# Listings



### LITELINE CORPORATION