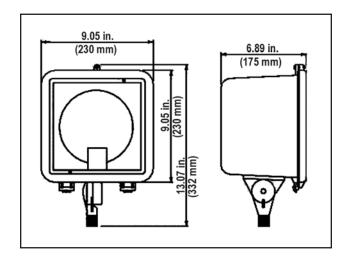

# **Dimensions & Ordering Guide**

#### Model

FLM-175-MH-120-BR

# **Description**

Bronze Housing

 175W 120V MH mid size energy saving flood light designed for outdoor wet location applications