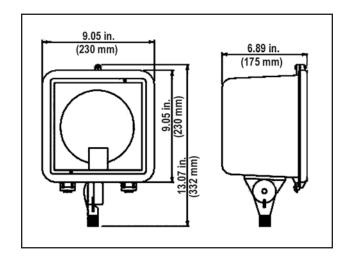

# **Dimensions & Ordering Guide**

#### Model

FLM-150-HPS-120-BR

### **Description**

Bronze Housing

 150W 120V HPS mid size energy saving flood light designed for outdoor wet location applications