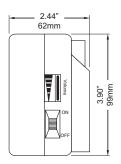

#### Wireless Alarm Features

- RF indoor DC alarm receiver.
- Low battery indicator.
- Volume control, max. 85 dB.
- On/Off switch.
- 2 x AA alkhaline batteries.