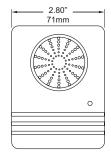

#### Wireless Alarm Features

- RF indoor DC alarm receiver.
- Low battery indicator.
- Volume control, max. 85 dB.
- On/Off switch.
- 2 x AA alkhaline batteries.