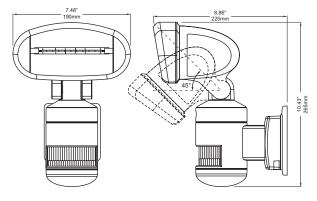

combined motion sensing in 3 zones:
  - \* Zone 1: 60 degrees;
  - \* Zone 2: 100 degrees;
- \* Zone 3: 60 degrees.
- 10m sensor range.
- Passive infrared (PIR) based detection.

#### **Fixture Features**

- Fixture operating temperature: -30°C ~ +50°C / -22°F ~ +122°F
- Fixture operating humidity: 15%~85% relative humidity.

## Operation Mode

- 2-mode operation.
- Energy-Saving mode: heat/motion detection, alarm and light works at night.
- 24HR mode: heat/motion detection, alarm and light works all day (24 hours).

#### Lamp

• Double ended 118mm linear halogen lamp, 300W max.

#### Wireless Alarm Features

- RF indoor DC alarm receiver.
- Low battery indicator.
- Volume control, max. 85 dB.
- On/Off switch.
- 2 x AA alkhaline batteries.

#### Listings



# Dimensions & Ordering Guide







# LITELINE CORPORATION

8 Abacus Road, Brampton, Ontario, Canada L6T 5B7 Tel:416-996-1856 • Fax:905-794-1990/1-888-738-9736 E-mail: sales@liteline.com • Website: www.liteline.com

Product specifications subject to change without notice.