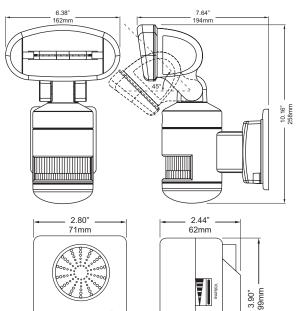

# Dimensions & Ordering Guide

LITELINE CORPORATION

8 Abacus Road, Brampton, Ontario, Canada L6T 5B7 Tel: 416-996-1856 • Fax: 905-794-1990/1-888-738-9736 E-mail: sales@liteline.com • Website: www.liteline.com Product specifications subject to change without notice.