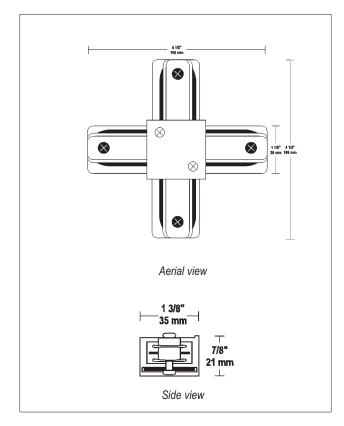

## Description

X-Connector, connects four track sections at 90° in a cross configuration. Available in four colours: Black, White, Brushed Brass and Brushed Nickel.

# Dimensions & Ordering Guide

| Model                  | Colour         |
|------------------------|----------------|
| XC6104-BK              | Black          |
| XC6104-WH              | White          |
| XC6104-BB              | Brushed Brass  |
| XC6104-BN              | Brushed Nickel |
| XC6104-WH<br>XC6104-BB | Brushed Brass  |

All dimensions are in inches/ millimeters