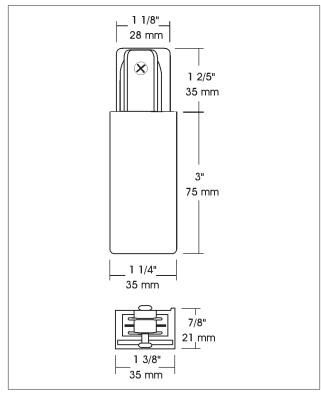

# Dimensions & Ordering Guide

ModelColourWE6110-BKBlackWE6110-WHWhiteWE6110-BBBrushed Brass

All dimensions are in inches/ millimeters