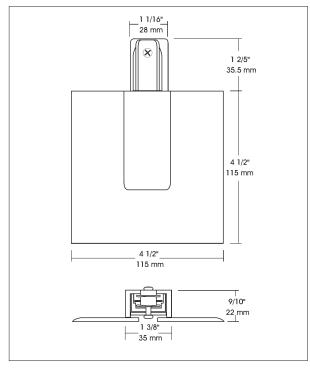

# Dimensions & Ordering Guide

ModelColourLE6111-BKBlackLE6111-WHWhiteLE6111-BNBrushed Nickel

All dimensions are in inches/ millimeters