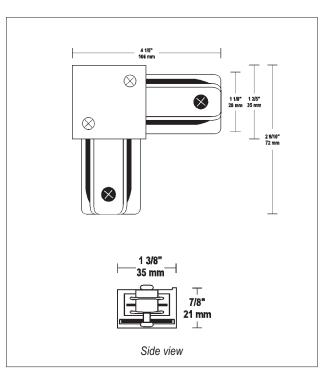

# **Dimensions & Ordering Guide**

Model LC6102-BK LC6102-WH LC6102-BB LC6102-BN **Colour** Black White Brushed Brass Brushed Nickel

All dimensions are in inches/ millimeters

Listings

US LISTER

LITELINE CORPORATION