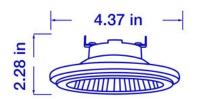

#### **Specifications**

| opeenieatione         |                                             |
|-----------------------|---------------------------------------------|
| Lamp Type             | AR111 720lm, 3000K, 40-Degree Beam<br>Angle |
| Part Number           | 99552                                       |
| Model                 | AR-L720-C30-B40-90-ID                       |
| Dimmable              | Yes                                         |
| Voltage               | 12V                                         |
| Wattage               | 10W                                         |
| Color Temperature     | 3000K                                       |
| Lumen Output          | 720 lm                                      |
| Efficacy              | 72 lm/W                                     |
| CRI                   | 90                                          |
| Beam Angle            | 40°                                         |
| Operating Temperature | -20°C to 40°C                               |
| Socket                | G53                                         |
| Design life           | 50,000 hrs                                  |
| CBCP                  | 1580                                        |
| Dimensions(L x W x H) | 4.37 x 4.37 x 2.28 in                       |
| Weight                | .20 lbs                                     |
| Warranty              | 3-Year Limited Warranty                     |

### **Diagrams:**