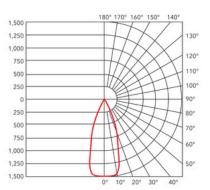

#### **Specifications**

| opeenieatione         |                                             |
|-----------------------|---------------------------------------------|
| Lamp Type             | AR111 720lm, 3000K, 40-Degree Beam<br>Angle |
| Part Number           | 99552                                       |
| Model                 | AR-L720-C30-B40-90-ID                       |
| Dimmable              | Yes                                         |
| Voltage               | 12V                                         |
| Wattage               | 10W                                         |
| Color Temperature     | 3000K                                       |
| Lumen Output          | 720 lm                                      |
| Efficacy              | 72 lm/W                                     |
| CRI                   | 90                                          |
| Beam Angle            | 40°                                         |
| Operating Temperature | -20°C to 40°C                               |
| Socket                | G53                                         |
| Design life           | 50,000 hrs                                  |
| CBCP                  | 1580                                        |
| Dimensions(L x W x H) | 4.37 x 4.37 x 2.28 in                       |
| Weight                | .20 lbs                                     |
| Warranty              | 3-Year Limited Warranty                     |

### **Diagrams:**