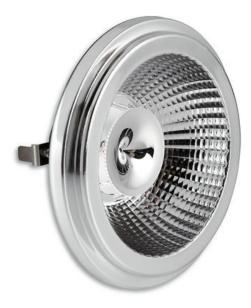

## High CRI Indirect AR111 720Im, 3000K LED Lamp with 40-Degree Beam Angle, 75W Replacement

- 75-watt, 12-volt halogen replacement lamp
- Custom optical and thermal design by Mitsubishi Chemical Corporation
- Indirect light source minimizes glare
- 90 CRI renders illuminated colors with great accuracy
- 40-degree flood beam angle
- Fully dimmable
- 3000K, warm white ideal for many commercial retrofit applications including hospitality, retail and museums
- Reduces energy consumption by over 85% when compared to traditional halogen lamps
- Environmentally friendly contains no mercury or other hazardous materials; RoHS compliant
- 3-year Limited Warranty

High CRI Indirect AR111 720lm, 3000K LED Lamp with 40-Degree Beam Angle, 75W Replacement