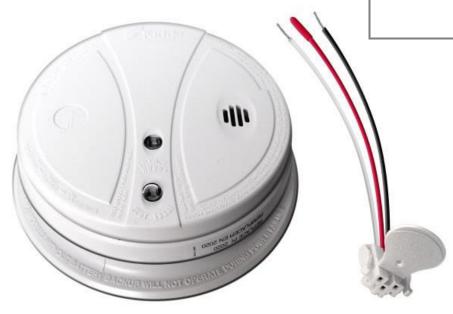

## **Features**

- Ionization Technology Better at detecting fast flaming
- 120V AC Direct-Wire- Interconnects with up to 24 units, of which 18 can be initiating. (60Hz, 60mA max per alarm)
- **Test Button** Tests circuitry and verifies alarm operation.
- Smart Hush™Button- Quickly silences nuisance alarms and will not allow hush mode to be activated unless unit is in alarm mode.
- Audio Alarm 85dB
- **Interconnectable** ANY unit that senses a problem automatically triggers ALL units throughout the home immediately, allowing extra time for escape.
- Quick Connect Plug with 8" pigtails Installs quickly with snap-on wire harness.
- **Temperature Range -** 40°F (4.4°C) to 100°F (37.8°C)