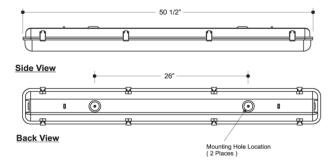

| Model # | Dimmensions |    |        | lamn        |
|---------|-------------|----|--------|-------------|
|         | L           | W  | Н      | Lamp        |
| VP4232  | 49-3/4"     | 6" | 4-1/3" | 2 x F32T8   |
| VP4254  |             |    |        | 2 x F54T5HO |