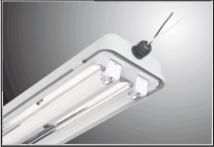

## Features:

- IP65 Ingress Protection Rating
- Suitable for Indoor or Outdoor application
- Dust and Water Resistant
- Shallow and Narrow Design
- Lightweight, glass reinforced polyester and resin housing
- High-Impact Acrylic DR Diffuser Held with captive Corrosion Resistant Latches