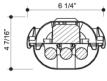

Cross Section

## **Optical System**

Standard diffuser is high-impact acrylic with texture pattern designed for high-efficiency while providing reduced glare. Somooth surface faces outwards. Reflectors are in specular aluminum with a minimum reflectance of 95%.