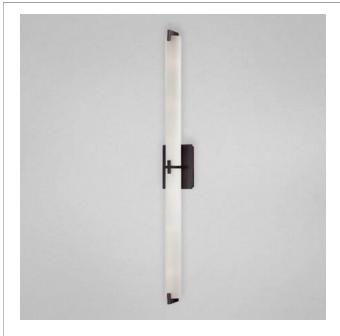

## ZUMA, 6-LIGHT WALL SCONCE

## **Product Specifications**

Collection: Illuminations
Item No.: 23273-030
Height: 5.25"
Extension: 3.75"
Length: 39.5"
Est. Shipping Weight: 7.35 lbs
No. of Bulbs: 6
Bulb Wattage: 40 watts
Bulb Type: G9
Bulb Base: G9
Bulb Voltage: 120 volts

## **Options Available**

| ITEM CODE | FINISH               | SHADE      |
|-----------|----------------------|------------|
| 23273-016 | chrome               | opal white |
| 23273-030 | oil rubbed<br>bronze | opal white |
| 23273-023 | brushed nickel       | opal white |

## Colour / Shades Available

| FINISH            | SHADE      |
|-------------------|------------|
| chrome            | opal white |
| oil rubbed bronze | opal white |
| brushed nickel    | opal white |