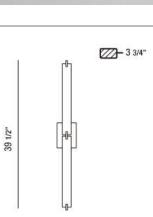

## **Product Specifications**

Collection: Illuminations
Item No.: 23273-030
Height: 5.25"
Extension: 3.75"
Length: 39.5"
Est. Shipping Weight: 7.35 lbs
No. of Bulbs: 6
Bulb Wattage: 40 watts
Bulb Type: G9
Bulb Base: G9
Bulb Voltage: 120 volts