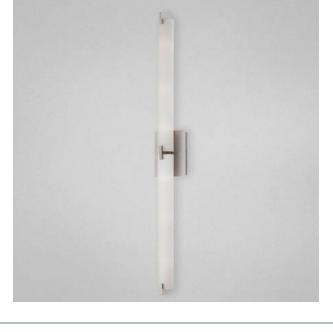

# **ZUMA**, 6-LIGHT WALL SCONCE

# **Product Specifications**

Collection: Illuminations Item No.: 23273-023 Height: 5.25" Extension: 3.75"
Length: 39.5"
Est. Shipping Weight: 7.35 lbs
No. of Bulbs: 6
Bulb Wattage: 40 watts
Bulb Type: 69 Bulb Base: G9 Bulb Voltage: 120 volts

## **Options Available**

| ITEM CODE | FINISH               | SHADE      |
|-----------|----------------------|------------|
| 23273-016 | chrome               | opal white |
| 23273-030 | oil rubbed<br>bronze | opal white |
| 23273-023 | brushed nickel       | opal white |

### Colour / Shades Available

| FINISH            | SHADE      |
|-------------------|------------|
| chrome            | opal white |
| oil rubbed bronze | opal white |
| brushed nickel    | opal white |
|                   |            |