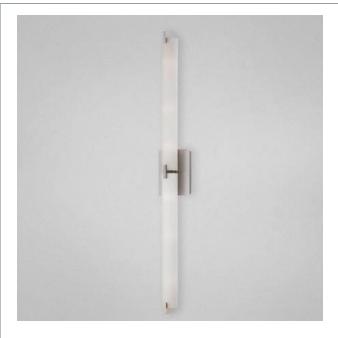

# **ZUMA**, 6-LIGHT WALL SCONCE

# **Product Specifications**

Collection: Illuminations Item No.: 23273-023 Height: 5.25" Extension: 3.75"
Length: 39.5"
Est. Shipping Weight: 7.35 lbs
No. of Bulbs: 6
Bulb Wattage: 40 watts
Bulb Type: 69 Bulb Base: G9 Bulb Voltage: 120 volts

## **Options Available**

| ITEM CODE | FINISH               | SHADE      |
|-----------|----------------------|------------|
| 23273-016 | chrome               | opal white |
| 23273-030 | oil rubbed<br>bronze | opal white |
| 23273-023 | brushed nickel       | opal white |

### Colour / Shades Available

| FINISH            | SHADE      |
|-------------------|------------|
| chrome            | opal white |
| oil rubbed bronze | opal white |
| brushed nickel    | opal white |
|                   |            |