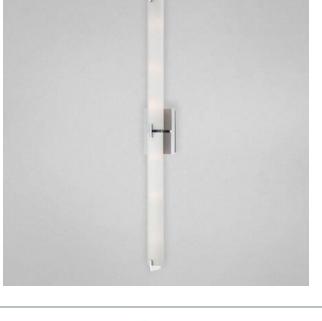

# **ZUMA**, 6-LIGHT WALL SCONCE

# **Product Specifications**

Collection: Illuminations Item No.: 23273-016 Height: 5.25" Extension: 3.75" Length: 39.5"
Est. Shipping Weight: 7.35 lbs
No. of Bulbs: 6
Bulb Wattage: 40 watts Bulb Type: G9 5000 Bulb Base: G9 Bulb Voltage: 120 volts