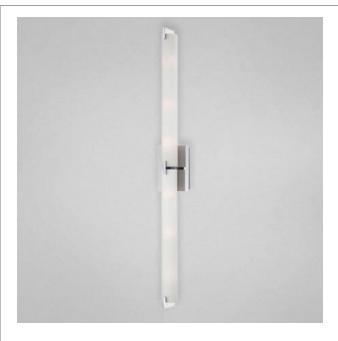

# **ZUMA**, 6-LIGHT WALL SCONCE

# **Product Specifications**

Collection: Illuminations Item No.: 23273-016 Height: 5.25" Extension: 3.75" Length: 39.5"
Est. Shipping Weight: 7.35 lbs
No. of Bulbs: 6
Bulb Wattage: 40 watts Bulb Type: G9 5000 Bulb Base: G9 Bulb Voltage: 120 volts