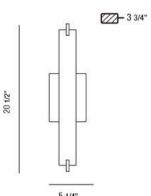

## **Product Specifications**

Collection: Illuminations
Item No.: 23272-033
Height: 5.25"
Extension: 3.75"
Length: 20.5"
Est. Shipping Weight: 4.36 lbs
No. of Bulbs: 3
Bulb Wattage: 40 watts
Bulb Type: G9
Bulb Base: G9
Bulb Voltage: 120 volts