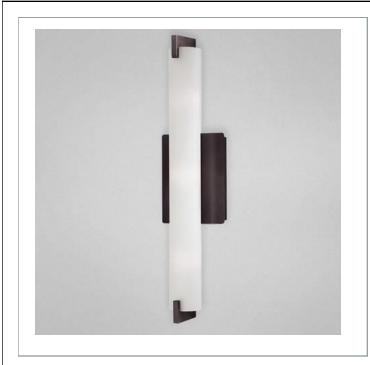

# ZUMA, 3-LIGHT WALL SCONCE

## **Product Specifications**

Collection: Illuminations
Item No.: 23272-033
Height: 5.25"
Extension: 3.75"
Length: 20.5"
Est. Shipping Weight: 4.36 lbs
No. of Bulbs: 3
Bulb Wattage: 40 watts
Bulb Type: G9
Bulb Base: G9
Bulb Voltage: 120 volts

### **Options Available**

| ITEM CODE | FINISH               | SHADE      |
|-----------|----------------------|------------|
| 23272-026 | brushed nickel       | opal white |
| 23272-019 | chrome               | opal white |
| 23272-033 | oil rubbed<br>bronze | opal white |