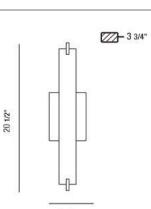

## **Product Specifications**

Collection: Illuminations
Item No.: 23272-026
Height: 5.25"
Extension: 3.75"
Length: 20.5"
Est. Shipping Weight: 4.36 lbs
No. of Bulbs: 3
Bulb Wattage: 40 watts
Bulb Type: G9
Bulb Base: G9
Bulb Voltage: 120 volts