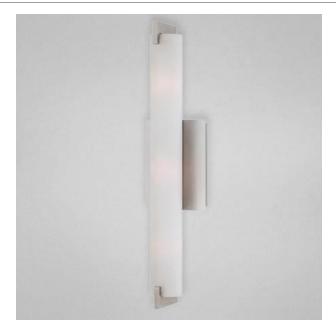

# ZUMA, 3-LIGHT WALL SCONCE

## **Product Specifications**

Collection: Illuminations
Item No.: 23272-026
Height: 5.25"
Extension: 3.75"
Length: 20.5"
Est. Shipping Weight: 4.36 lbs
No. of Bulbs: 3
Bulb Wattage: 40 watts
Bulb Type: G9
Bulb Base: G9
Bulb Voltage: 120 volts

### **Options Available**

| ITEM CODE | FINISH               | SHADE      |
|-----------|----------------------|------------|
| 23272-026 | brushed nickel       | opal white |
| 23272-019 | chrome               | opal white |
| 23272-033 | oil rubbed<br>bronze | opal white |