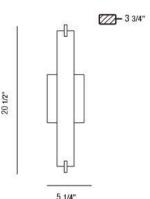

## **Product Specifications**

Collection: Illuminations
Item No.: 23272-019
Height: 5.25"
Extension: 3.75"
Length: 20.5"
Est. Shipping Weight: 4.36 lbs
No. of Bulbs: 3
Bulb Wattage: 40 watts
Bulb Type: G9
Bulb Base: G9
Bulb Voltage: 120 volts