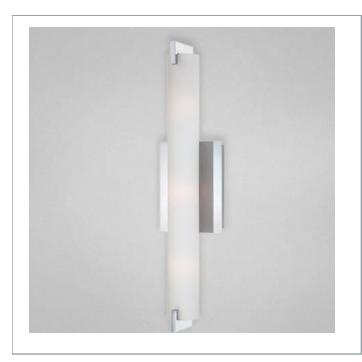

# ZUMA, 3-LIGHT WALL SCONCE

## **Product Specifications**

Collection: Illuminations
Item No.: 23272-019
Height: 5.25"
Extension: 3.75"
Length: 20.5"
Est. Shipping Weight: 4.36 lbs
No. of Bulbs: 3
Bulb Wattage: 40 watts
Bulb Type: G9
Bulb Base: G9
Bulb Voltage: 120 volts

### **Options Available**

| ITEM CODE | FINISH               | SHADE      |
|-----------|----------------------|------------|
| 23272-026 | brushed nickel       | opal white |
| 23272-019 | chrome               | opal white |
| 23272-033 | oil rubbed<br>bronze | opal white |