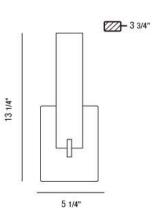

## **Product Specifications**

Collection: Illuminations
Item No.: 23271-029
Height: 13.25"
Extension: 3.75"
Length: 5.25"
Est. Shipping Weight: 3.15 lbs
No. of Bulbs: 2
Bulb Wattage: 40 watts
Bulb Type: G9
Bulb Base: G9
Bulb Voltage: 120 volts