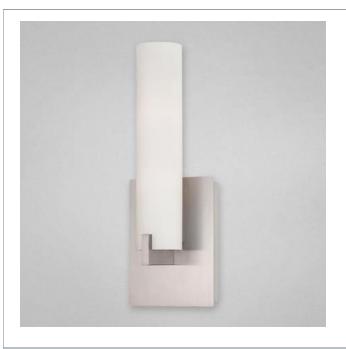

## ZUMA, 2-LIGHT WALL SCONCE

## **Product Specifications**

Collection: Illuminations
Item No.: 23271-029
Height: 13.25"
Extension: 3.75"
Length: 5.25"
Est. Shipping Weight: 3.15 lbs
No. of Bulbs: 2
Bulb Wattage: 40 watts
Bulb Type: G9
Bulb Base: G9
Bulb Voltage: 120 volts

## Colour / Shades Available

| FINISH            | SHADE      |  |
|-------------------|------------|--|
| oil rubbed bronze | opal white |  |
| chrome            | opal white |  |
| brushed nickel    | opal white |  |