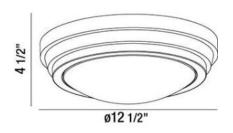

## **Product Specifications**

Collection: Illuminations
Item No.: 26635-033
Height: 4.5"
Diameter: 12.5"
sing Weight: 4.51 lbs

Est. Shipping Weight: 4.51 lbs
No. of Bulbs: 1 lnc.
Bulb Wattage: 12 watts

Bulb Type: LED 2700K 1000lm PDIM