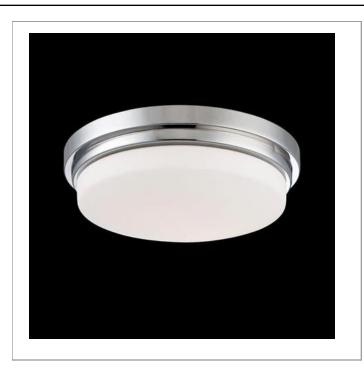

33 West Beaver Creek Road Richmond Hill Ontario Canada L4B 1L8

**8** 800.660.5391

<u>=</u>, 800.660.5390

→ info@eurofase.com

www.eurofase.com

LED flushmount with blown opal glass diffuser and decorative base

## WILSON, 1-LIGHT LED FLUSHMOUNT

## **Product Specifications**

Collection: Illuminations
Item No.: 26635-033
Height: 4.5"
Diameter: 12.5"
sing Weight: 4.51 lbs

Est. Shipping Weight: 4.51 lbs
No. of Bulbs: 1 lnc.
Bulb Wattage: 12 watts

Bulb Type: LED 2700K 1000lm PDIM

## **Options Available**

| ITEM CODE | FINISH       | SHADE               |
|-----------|--------------|---------------------|
| 26635-026 | satin nickel | opal white<br>glass |
| 26635-019 | bronze       | opal white<br>glass |
| 26635-033 | chrome       | opal white<br>glass |