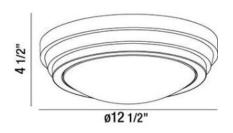

## **Product Specifications**

Collection: Illuminations ltem No.: 26635-026 Height: 4.5" Diameter: 12.5" ing Weight: 4.51 lbs

Est. Shipping Weight: 4.51 lbs
No. of Bulbs: 1 lnc.
Bulb Wattage: 12 watts

Bulb Type: LED 2700K 1000lm DIM