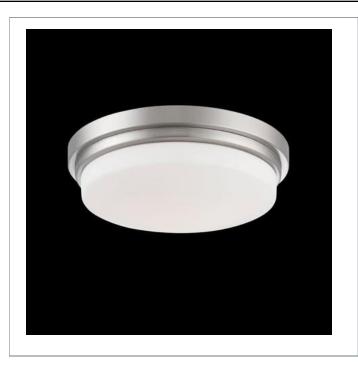

33 West Beaver Creek Road Richmond Hill Ontario Canada L4B 1L8

**8** 800.660.5391

<u>=</u>, 800.660.5390

↑ info@eurofase.com

www.eurofase.com

LED flushmount with blown opal glass diffuser and decorative base

## WILSON, 1-LIGHT LED FLUSHMOUNT

## **Product Specifications**

Collection: Illuminations ltem No.: 26635-026 Height: 4.5" Diameter: 12.5" ing Weight: 4.51 lbs

Est. Shipping Weight: 4.51 lbs
No. of Bulbs: 1 lnc.
Bulb Wattage: 12 watts

Bulb Type: LED 2700K 1000lm DIM