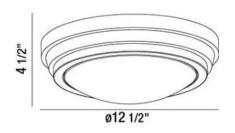

## **Product Specifications**

Collection: Illuminations Item No.: 26635-019 Height: 4.5" Diameter: 12.5" Est. Shipping Weight: 4.51 lbs

No. of Bulbs: 1 Inc. Bulb Wattage: 12 watts

LED 2700K 1000lm Bulb Type: DIM Bulb Base: 1x12W LED Bulb Voltage: