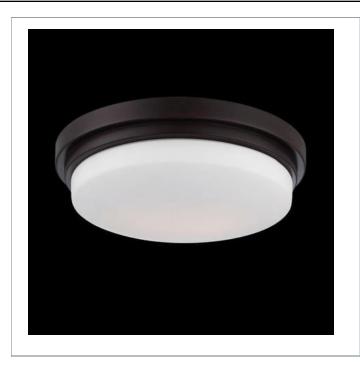

33 West Beaver Creek Road Richmond Hill Ontario Canada L4B 1L8

**8** 800.660.5391

<u>=</u> 800.660.5390

↑ info@eurofase.com

www.eurofase.com

LED flushmount with blown opal glass diffuser and decorative base

## WILSON, 1-LIGHT LED **FLUSHMOUNT**

## **Options Available**

| ITEM CODE | FINISH       | SHADE               |
|-----------|--------------|---------------------|
| 26635-026 | satin nickel | opal white<br>glass |
| 26635-019 | bronze       | opal white<br>glass |
| 26635-033 | chrome       | opal white<br>glass |