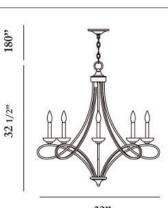

### **Product Specifications**

Item No.: 23098-015
Height: 32.5"
Chain / Cord Length: 180"
Diameter: 32"
Est. Shipping Weight: 23.50 lbs
No. of Bulbs: 8
Bulb Wattage: 60 watts
Bulb Type: B10 ©
Bulb Base: E12
Bulb Voltage: 120 volts