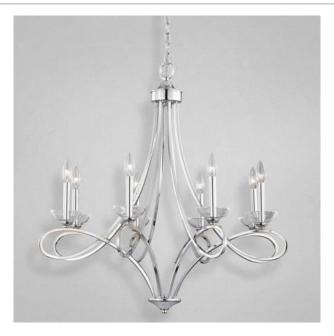

# VOLTE, 8-LIGHT CHANDELIER

### **Product Specifications**

Item No.: 23098-015
Height: 32.5"
Chain / Cord Length: 180"
Diameter: 32"
Est. Shipping Weight: 23.50 lbs
No. of Bulbs: 8
Bulb Wattage: 60 watts
Bulb Type: B10 ©
Bulb Base: E12
Bulb Voltage: 120 volts