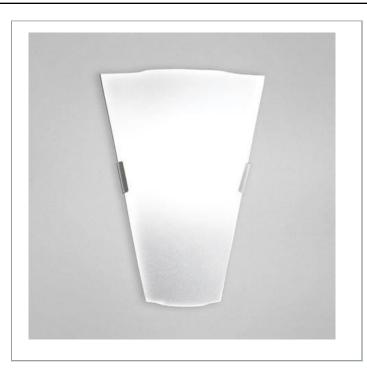

33 West Beaver Creek Road Richmond Hill Ontario Canada L4B 1L8

800.660.5391

800.660.5390

info@eurofase.com

www.eurofase.com

A wave of soft, multi-layer glass diffuses the light source for a whimsically modern effect.

## **VIVI, 1-LIGHT WALL** SCONCE

### **Product Specifications**

Item No.: 7277-24 Height: 11.5" Extension: Width: 8.75" Est. Shipping Weight: 3.52 lbs No. of Bulbs: Bulb Wattage: 60 watts Bulb Type: A19 💙 Bulb Base: E26 Bulb Voltage: 120 volts