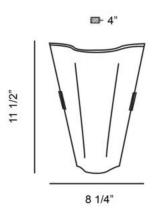

### **Product Specifications**

Item No.: 7277-24 Height: 11.5" Extension: Width: 8.75" Est. Shipping Weight: 3.52 lbs No. of Bulbs: Bulb Wattage: 60 watts Bulb Type: A19 💙 Bulb Base: E26 Bulb Voltage: 120 volts