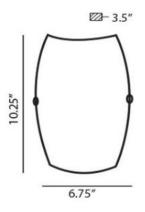

### **Product Specifications**

Item No.: 7279-25 Height: 10.25" Extension: 3.5" Width: 6.75" Length: 6.75" Est. Shipping Weight: 2.42 lbs No. of Bulbs: Bulb Wattage: 60 watts Bulb Type: A19 < Bulb Base: E26