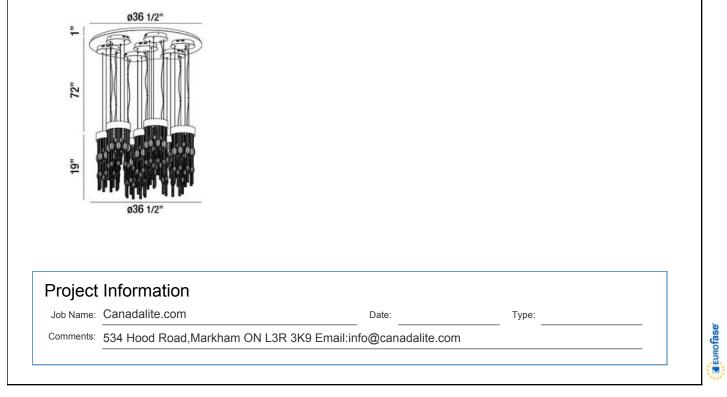

# **Product Specifications**

Collection: Illuminations Item No.: 26602-011 Height: 19" Chain / Cord Length: 72" Diameter: 36.5" Est. Shipping Weight: No. of Bulbs: 56 Inc. Bulb Wattage: 1 watts Bulb Type: DIM Bulb Base: 56x1W LED Bulb Voltage:

61.16 lbs (LED LED 4000K 5000lm 120 volts