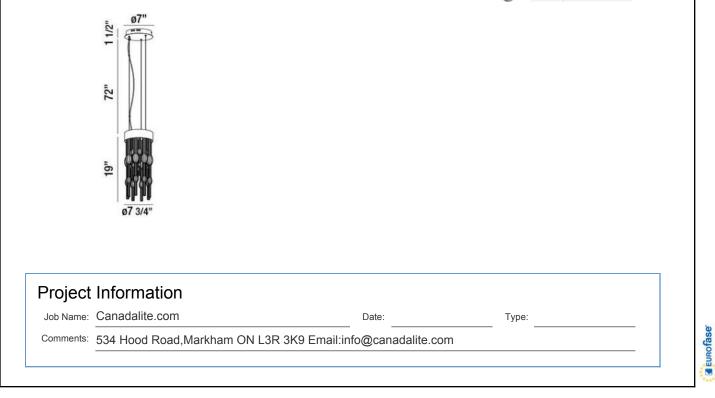

### **Product Specifications**

Collection: Illuminations Item No.: 26600-017 Height: 19" Chain / Cord Length: 72" Diameter: 7.75" Est. Shipping Weight: 11.66 lbs No. of Bulbs: 8 Inc. Bulb Wattage: 1 watts LED 4000K 720Im Bulb Type: DIM Bulb Base: 8x1W LED Bulb Voltage: 120 volts