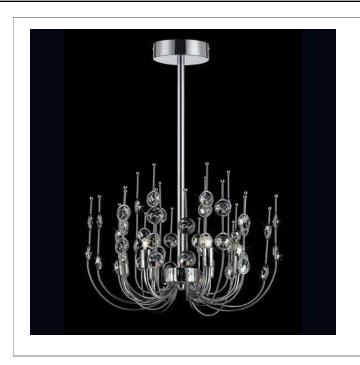

33 West Beaver Creek Road Richmond Hill Ontario Canada L4B 1L8

**8** 800.660.5391

<u>=</u>, 800.660.5390

→ info@eurofase.com

www.eurofase.com

Raised hand polished chrome arms with crystal accents comes with 3"+6"+12"+18" extension rods

## VICE, 6-LIGHT CHANDELIER

#### **Product Specifications**

Collection: Illuminations Item No.: 26389-011 Height: 12" Chain / Cord Length: 39" Diameter: 16.75" Est. Shipping Weight: 10.76 lbs No. of Bulbs: 6 Inc. Bulb Wattage: 40 watts Bulb Type: G9 5 Bulb Base: G9 Bulb Voltage: 120 volts