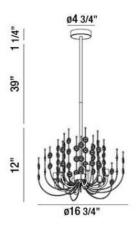

#### **Product Specifications**

Collection: Illuminations Item No.: 26389-011 Height: 12" Chain / Cord Length: 39" Diameter: 16.75" Est. Shipping Weight: 10.76 lbs No. of Bulbs: 6 Inc. Bulb Wattage: 40 watts Bulb Type: G9 5 Bulb Base: G9 Bulb Voltage: 120 volts