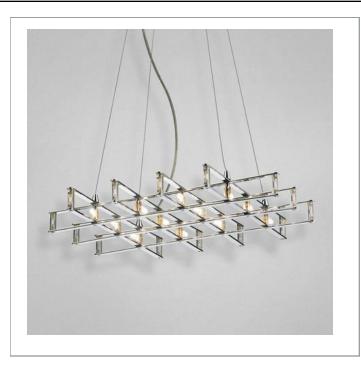

33 West Beaver Creek Road Richmond Hill Ontario Canada L4B 1L8

**8** 800.660.5391

<u>=</u>, 800.660.5390

↑ info@eurofase.com

www.eurofase.com

An assembly of polished chrome components align geometrically, lit from within by miniature halogen lamps. The Vex can be expanded and contracted to match ones atmosphere.

## VEX, 12-LIGHT PENDANT