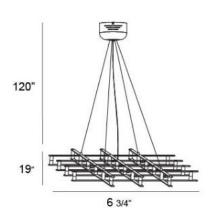

## **Product Specifications**

Collection: Illuminations 16473-010

Height: 1.5"

Chain / Cord Length: 120"

Width: 15" Length: 19"

Est. Shipping Weight: 17.25 lbs
No. of Bulbs: 12 lnc.

Bulb Wattage: 20 watts
Bulb Type: BI PIN
Bulb Base: G4
Bulb Voltage: 12 volts