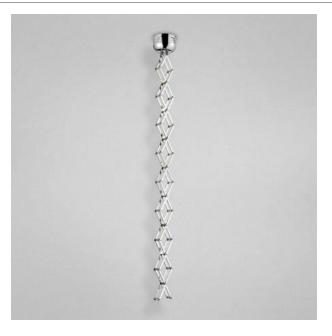

33 West Beaver Creek Road Richmond Hill Ontario Canada L4B 1L8

800.660.5391

800.660.5390

↑ info@eurofase.com

www.eurofase.com

An assembly of polished chrome components align geometrically, lit from within by miniature halogen lamps. The Vex can be expanded and contracted to match ones atmosphere.

## **VEX**, 8-LIGHT **PENDANT**

## **Product Specifications**

Collection:

Item No.: 16472-013 Height: 32.5" Length: 5.25" Est. Shipping Weight: No. of Bulbs: 13.79 lbs 8 Inc. Bulb Wattage: 20 watts Bulb Type: **BI PIN** Bulb Base: G4

Bulb Voltage: 12 volts