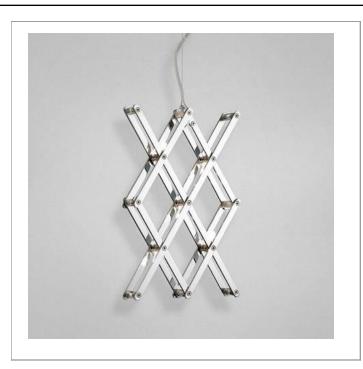

33 West Beaver Creek Road Richmond Hill Ontario Canada L4B 1L8

**8** 800.660.5391

<u>=</u>, 800.660.5390

↑ info@eurofase.com

www.eurofase.com

An assembly of polished chrome components align geometrically, lit from within by miniature halogen lamps. The Vex can be expanded and contracted to match ones atmosphere.

## VEX, 5-LIGHT PENDANT