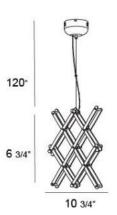

## **Product Specifications**

Collection:

Illuminations

Item No.: 16471-016 Height: 6.75" Chain / Cord Length: 120" Length: 10.75" Est. Shipping Weight: 11.44 lbs No. of Bulbs: 5 Inc. Bulb Wattage: 20 watts Bulb Type: BI PIN Bulb Base: G4 Bulb Voltage: 12 volts