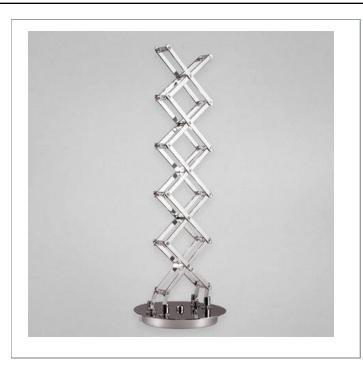

33 West Beaver Creek Road Richmond Hill Ontario Canada L4B 1L8

**8** 800.660.5391

<u>=</u> 800.660.5390

⁴ info@eurofase.com

www.eurofase.com

An assembly of polished chrome components align geometrically, lit from within by miniature halogen lamps. The Vex can be expanded and contracted to match ones atmosphere.

## VEX , 5-LIGHT TABLE LAMP

Collection:

Illuminations

## **Product Specifications**

Item No.: 16469-013 Height: 21.25" Diameter: 8.5" Est. Shipping Weight: No. of Bulbs: 2.20 lbs 5 Inc. Bulb Wattage: 20 watts Bulb Type: **BI PIN** Bulb Base: G4 Bulb Voltage: 12 volts