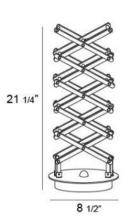

## **Product Specifications**

Item No.: 16469-013 Height: 21.25" Diameter: 8.5" Est. Shipping Weight: No. of Bulbs: 2.20 lbs 5 Inc. Bulb Wattage: 20 watts Bulb Type: **BI PIN** Bulb Base: G4 Bulb Voltage: 12 volts