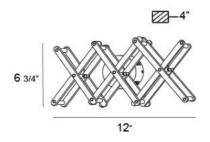

## **Product Specifications**

Collection: Illuminations Item No.: 16468-016 Height: 6.75" Extension: 4" Length: 12" Est. Shipping Weight: 2.59 lbs No. of Bulbs: 3 Inc. Bulb Wattage: 20 watts Bulb Type: **BI PIN** Bulb Base: G4 Bulb Voltage: 12 volts