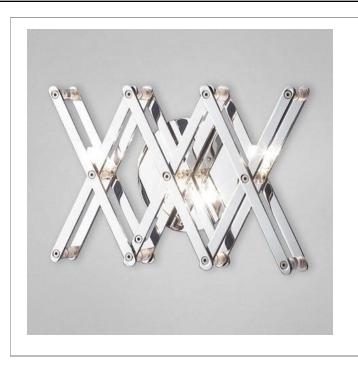

33 West Beaver Creek Road Richmond Hill Ontario Canada L4B 1L8

**8** 800.660.5391

<u>=</u> 800.660.5390

↑ info@eurofase.com

www.eurofase.com

An assembly of polished chrome components align geometrically, lit from within by miniature halogen lamps. The Vex can be expanded and contracted to match ones atmosphere.

## VEX , 3-LIGHT WALL SCONCE

## **Product Specifications**

Collection: Illuminations Item No.: 16468-016 Height: 6.75" Extension: 4" Length: 12" Est. Shipping Weight: 2.59 lbs No. of Bulbs: 3 Inc. Bulb Wattage: 20 watts Bulb Type: **BI PIN** Bulb Base: G4 Bulb Voltage: 12 volts