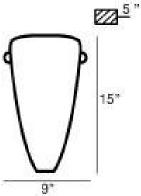

### **Product Specifications**

Item No.: SC-1VERA3-25

Height: 15" Extension: 5" Length: 9" Est. Shipping Weight: 4.68 lbs No. of Bulbs:

Bulb Wattage: 100 watts Bulb Type: A19 < Bulb Base: E26 Bulb Voltage: 120 volts