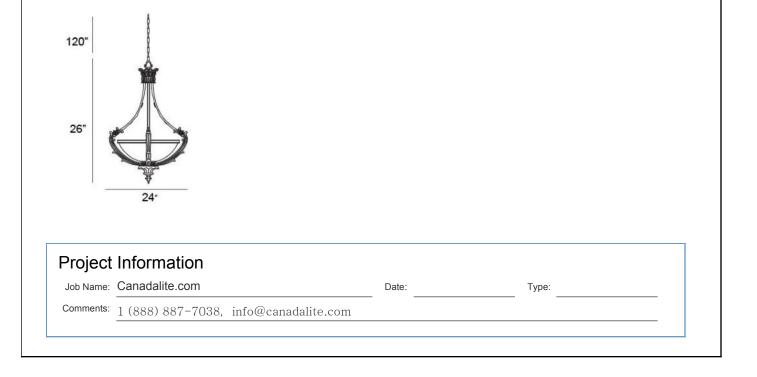

### **Product Specifications**

| Item No.:             | 16537-019 |
|-----------------------|-----------|
| Height:               | 26"       |
| Chain / Cord Length:  | 120"      |
| Diameter:             | 24"       |
| Est. Shipping Weight: | 37.44 lbs |
| No. of Bulbs:         | 3         |
| Bulb Wattage:         | 60 watts  |
| Bulb Type:            | A19 <     |
| Bulb Base:            | E26       |
| Bulb Voltage:         | 120 volts |
|                       |           |