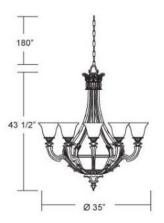

## **Product Specifications**

Item No.: Height: 16536-012 43.5" Chain / Cord Length: 180" Diameter: 35" Est. Shipping Weight: 77.53 lbs No. of Bulbs: Bulb Wattage: Bulb Type: 60 watts A19 < Bulb Base: E26 Bulb Voltage: 120 volts