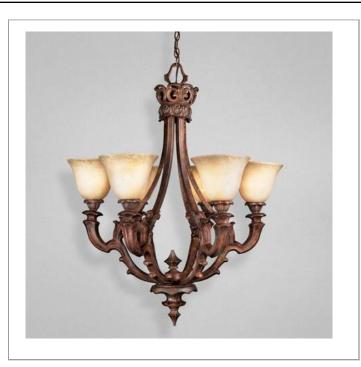

33 West Beaver Creek Road Richmond Hill Ontario Canada L4B 1L8

800.660.5391

800.660.5390

info@eurofase.com

www.eurofase.com

Luxurious and thick caramel arms support soft amber glass in this colonial masterpiece. Complex handcrafted designs embellishing the arms accentuate the un unique and radiant strength of this family.

# **TIVERTON**, 6-LIGHT CHANDELIÉR

# **Options Available**

| ITEM CODE | FINISH       | SHADE |  |
|-----------|--------------|-------|--|
| 16535-015 | antique rust | amber |  |

Bulb Voltage: 120 volts

## **FINISH**

antique rust

SHADE amber