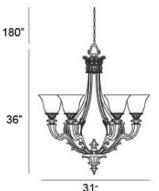

# **Product Specifications**

Item No.: 16535-015 Height: 36" Chain / Cord Length: 180" Diameter: 31" Est. Shipping Weight: 42.24 lbs No. of Bulbs: 6 Bulb Wattage: 60 watts Bulb Type: A19 ✓ Bulb Base: E26