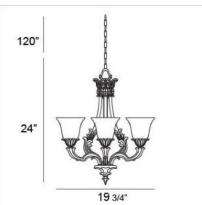

#### **Product Specifications**

Item No.: 16534-018 Height: 24" Chain / Cord Length: 120" Diameter: 19.75" Est. Shipping Weight: 23.10 lbs No. of Bulbs: Bulb Wattage: Bulb Type: 60 watts

A19 < Bulb Base: E26 Bulb Voltage: 120 volts

#### **FINISH**

antique rust

SHADE

amber

|     | $M_{\odot}$ |
|-----|-------------|
| 24" |             |
|     |             |
|     | <b>*</b>    |
|     | 19 3/4"     |

| Project Information |                                       |       |  |       |  |  |  |  |
|---------------------|---------------------------------------|-------|--|-------|--|--|--|--|
| Job Name:           | Canadalite.com                        | Date: |  | Туре: |  |  |  |  |
| Comments:           | 1 (888) 887-7038, info@canadalite.com |       |  |       |  |  |  |  |